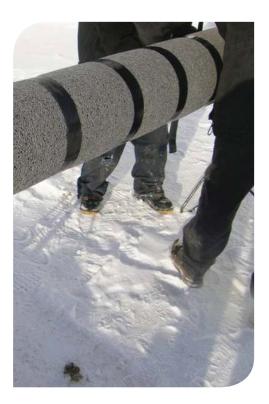

# Corrpro® Rockshield Pipe coating protection

Corrpro® Rockshield, a pipe coating shield is designed to protect pipeline coatings from damage during the installation and backfill process. The extruded grey PVC design remains pliable even in extreme cold weather applications (-40°C). The product is available in various lengths, widths and thicknesses to suit the applicable field requirements.

#### **Features**

- Permeable design does not inhibit the cathodic protection process
- · Lightweight, easy to handle, store and transport
- · Laboratory tested for impact resistance, low temperature bend, static puncture, tensile strength, tear strength, bacterial growth