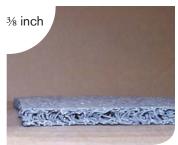

# Corrpro® Rockshield Pipe coating protection

Corrpro® Rockshield, a pipe coating shield is designed to protect pipeline coatings from damage during the installation and backfill process. The extruded grey PVC design remains pliable even in extreme cold weather applications (-40°C). The product is available in various lengths, widths and thicknesses to suit the applicable field requirements.

#### Thicknesses:

- 1/4 inch (6.35mm)
- 3/8 inch (9.53mm)

# **Roll Sizes**

3/8 inch thick x 24 inches wide x 30 feet long

1/4 inch thick x 36 inches wide x 50 feet long

**Head Office** 

Corrpro Canada, Inc. 10848 - 214th Street Edmonton, AB. T5S 2A7 Ph: 780-447-4565 Fx: 780-447-3992