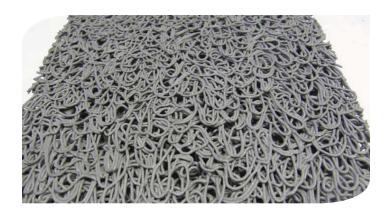

# Corrpro® Rockshield Pipe coating protection

Corrpro® Rockshield, a pipe coating shield is designed to protect pipeline coatings from damage during the installation and backfill process. The extruded grey PVC design remains pliable even in extreme cold weather applications (-40°C). The product is available in various lengths, widths and thicknesses to suit the applicable field requirements.

#### **Features**

- Permeable design does not inhibit the cathodic protection process
- · Lightweight, easy to handle, store and transport
- · Laboratory tested for impact resistance, low temperature bend, static puncture, tensile strength, tear strength, bacterial growth