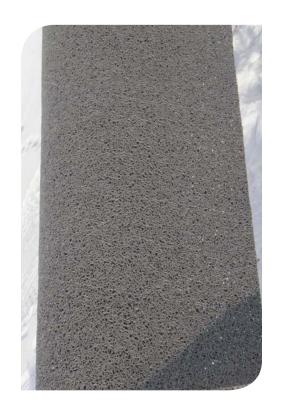

# Corrpro® Rockshield Pipe coating protection

Corrpro® Rockshield, a pipe coating shield is designed to protect pipeline coatings from damage during the installation and backfill process. The extruded grey PVC design remains pliable even in extreme cold weather applications (-40°C). The product is available in various lengths, widths and thicknesses to suit the applicable field requirements.

#### **Features**

- Permeable design does not inhibit the cathodic protection process
- · Lightweight, easy to handle, store and transport
- · Laboratory tested for impact resistance, low temperature bend, static puncture, tensile strength, tear strength, bacterial growth