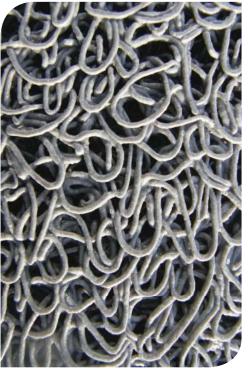

# Corrpro® Rockshield Pipe coating protection

Corrpro® Rockshield, a pipe coating shield is designed to protect pipeline coatings from damage during the installation and backfill process. The extruded grey PVC design remains pliable even in extreme cold weather applications (-40°C). The product is available in various lengths, widths and thicknesses to suit the applicable field requirements.

#### **Features**

- Permeable design does not inhibit the cathodic protection process
- · Lightweight, easy to handle, store and transport
- · Laboratory tested for impact resistance, low temperature bend, static puncture, tensile strength, tear strength, bacterial growth